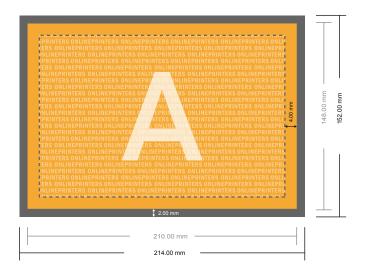

# Notepads with cover

A5 • Landscape, 50 sheets

- Data format (incl. 2.00 mm bleed): 21.40 x 15.20 cm
- Trimmed size: 21.00 x 14.80 cm

## Safety margin

Maintaining 4 mm space between the text/information and the edge of the trimmed format prevents undesirable cuts.

### Please note:

- Allow for trim allowance and safety margin according to instructions.
- Arrange background graphics, images or graphics up to the edge of the data format.
- Tolerances may occur during production due to cutting, punching and folding processes.
- This sketch is not drawn to scale.
- Printing data: Instructions and templates can be found under the menu item "Printing data" at www.onlineprinters.com.