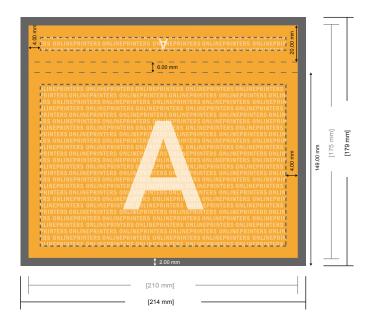

# Notepads with cover

A5 • Landscape, 50 sheets

- Data format (incl. 2.00 mm bleed): 21.40 x 15.20 cm
- Trimmed size: 21.00 x 14.80 cm

## Safety margin

Maintaining 4 mm space between the text/information and the edge of the trimmed format prevents undesirable cuts.

### Please note:

- Allow for trim allowance and safety margin according to instructions.
- Arrange background graphics, images or graphics up to the edge of the data format.
- Tolerances may occur during production due to cutting, punching and folding processes.
- This sketch is not drawn to scale.
- Printing data: Instructions and templates can be found under the menu item "Printing data" at www.onlineprinters.com.