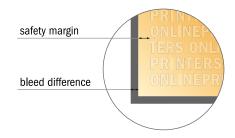

## Safety margin

Maintaining 5.00 mm space between the text/information and the edge of the trimmed format prevents undesirable cuts.

## Please note:

- Allow for trim allowance and safety margin according to instructions.
- Arrange background graphics, images or graphics up to the edge of the data format.
- Tolerances may occur during production due to cutting, punching and folding processes.
- This sketch is not drawn to scale.
- Printing data: Instructions and templates can be found under the menu item "Printing data" at www.onlineprinters.com.