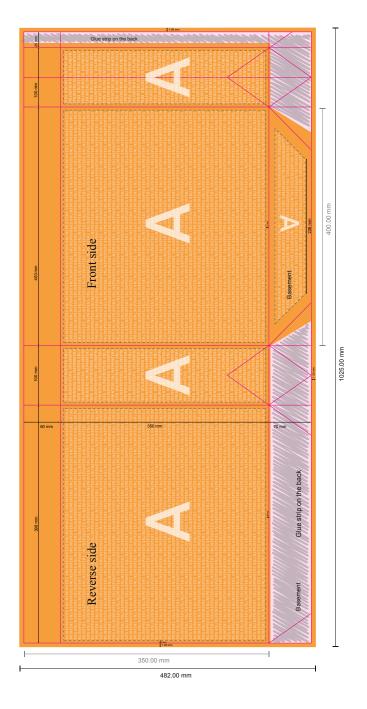

## **Budget paper bags**

40.0 x 35.0 x 10.0 cm

- Data format (incl. 1.00 mm bleed): 102.50 x 48.20 cm
- Trimmed size: 40.00 x 35.00 x 10.00 cm

## Safety margin

Maintaining 5.00 mm space between the text/information and the edge of the trimmed format prevents undesirable cuts.

## Please note:

- Allow for trim allowance and safety margin according to instructions.
- Arrange background graphics, images or graphics up to the edge of the data format.
- Tolerances may occur during production due to cutting, punching and folding processes.
- This sketch is not drawn to scale.
- Printing data: Instructions and templates can be found under the menu item "Printing data" at www.onlineprinters.com.