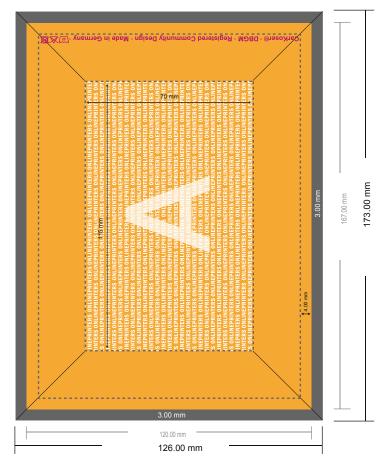

#### Format view rotated by 90 degrees.

- Data format (incl. 3.00 mm bleed): 17.30 x 12.60 cm
- Trimmed size: 16.70 x 12.00 cm

### Safety margin

Maintaining 4 mm space between the text/information and the edge of the trimmed format prevents undesirable cuts.