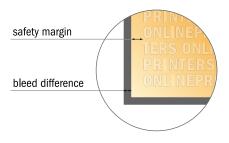

### Safety margin

Maintaining 4 mm space between the text/information and the edge of the trimmed format prevents undesirable cuts.

### Please note:

- Allow for trim allowance and safety margin according to instructions.
- Arrange background graphics, images or graphics up to the edge of the data format.
- Tolerances may occur during production due to cutting, punching and folding processes.
- This sketch is not drawn to scale.
- Printing data: Instructions and templates can be found under the menu item "Printing data" at www.onlineprinters.com.