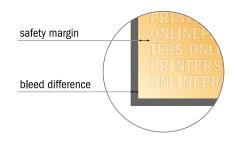

## Safety margin

Maintaining 4 mm space between the text/information and the edge of the trimmed format prevents undesirable cuts.