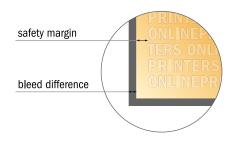

## Packaging labels

Free format selection

lata format 2.00 mm final format data format

- Free format selection
- Safety margin

Maintaining 4 mm space between the text/information and the edge of the trimmed format prevents undesirable cuts.