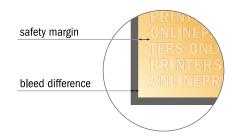

## Wine bottle labels

Free format selection

data format 2.00 mm final format data format

- Free format selection
- Safety margin

Maintaining 4 mm space between the text/information and the edge of the trimmed format prevents undesirable cuts.