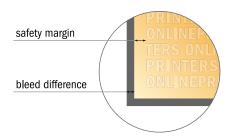

## Safety margin

Maintaining 4 mm space between the text/information and the edge of the trimmed format prevents undesirable cuts.

## Please note:

- Allow for trim allowance and safety margin according to instructions.
- Arrange background graphics, images or graphics up to the edge of the data format.
- Tolerances may occur during production due to cutting, punching and folding processes.
- This sketch is not drawn to scale.
- Printing data: Instructions and templates can be found under the menu item "Printing data" at www.onlineprinters.com.