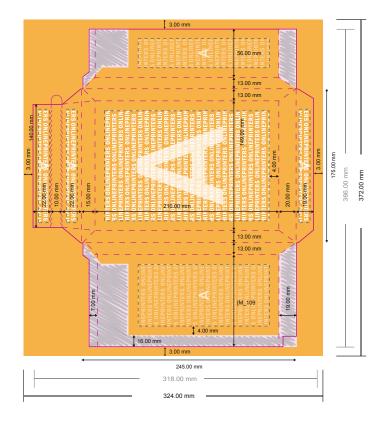

## Cardboard mailers

DIN-B5

- Data format (incl. 3.00 mm bleed): 37.20 x 32.40 cm
- Trimmed size (open): 36.60 x 31.80 cm
- Trimmed size (closed): 17.50 x 24.50 cm

## Safety margin

Maintaining 4 mm space between the text/information and the edge of the trimmed format prevents undesirable cuts.

## Please note:

- Allow for trim allowance and safety margin according to instructions.
- Arrange background graphics, images or graphics up to the edge of the data format.
- Tolerances may occur during production due to cutting, punching and folding processes.
- This sketch is not drawn to scale.
- Printing data: Instructions and templates can be found under the menu item "Printing data" at www.onlineprinters.com.