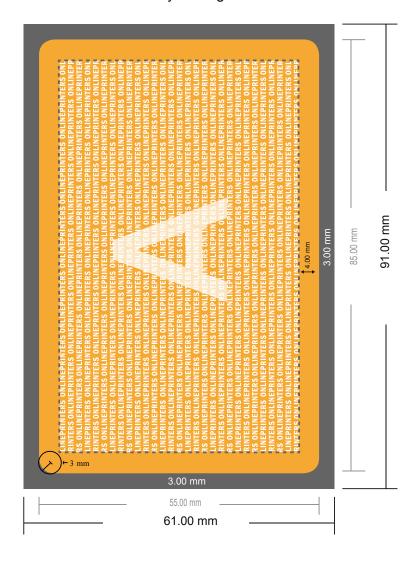

## Screen cleaning cards

8.5 x 5.5 cm

Format view rotated by 90 degrees.

- Data format (incl. 3.00 mm bleed): 9.10 x 6.10 cm
- Trimmed size: 8.50 x 5.50 cm

## Safety margin

Maintaining 4 mm space between the text/information and the edge of the trimmed format prevents undesirable cuts.

## Please note:

- Allow for trim allowance and safety margin according to instructions.
- Arrange background graphics, images or graphics up to the edge of the data format.
- Tolerances may occur during production due to cutting, punching and folding processes.
- This sketch is not drawn to scale.
- Printing data: Instructions and templates can be found under the menu item "Printing data" at www.onlineprinters.com.