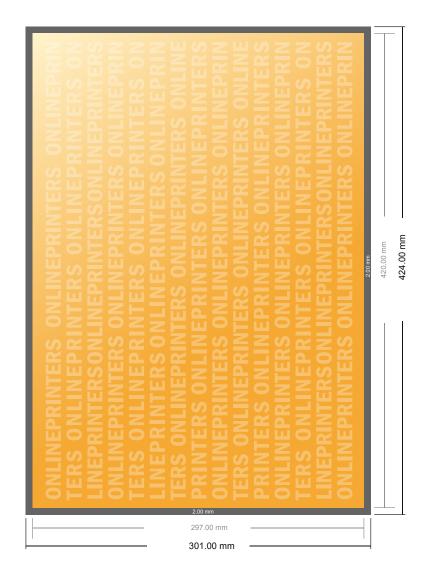

## **Yearly Planners**

**A3** 

- Data format (incl. 2.00 mm bleed): 42.40 x 30.10 cm
- Trimmed size: 42.00 x 29.70 cm
- Front side and reverse side dimensions are identical.