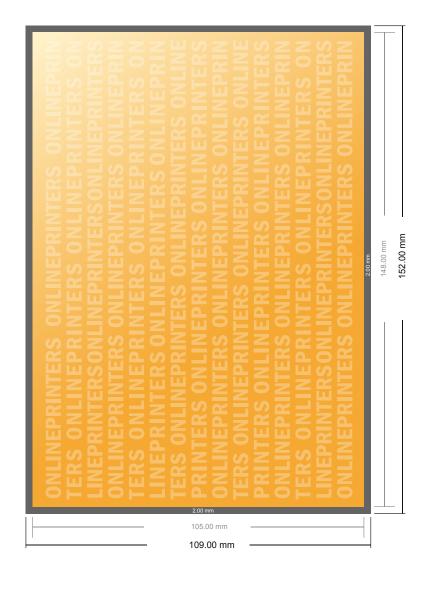

## **Yearly Planners**

**A6** 

- Data format (incl. 2.00 mm bleed): 15.20 x 10.90 cm
- Trimmed size: 14.80 x 10.50 cm
- Front side and reverse side dimensions are identical.