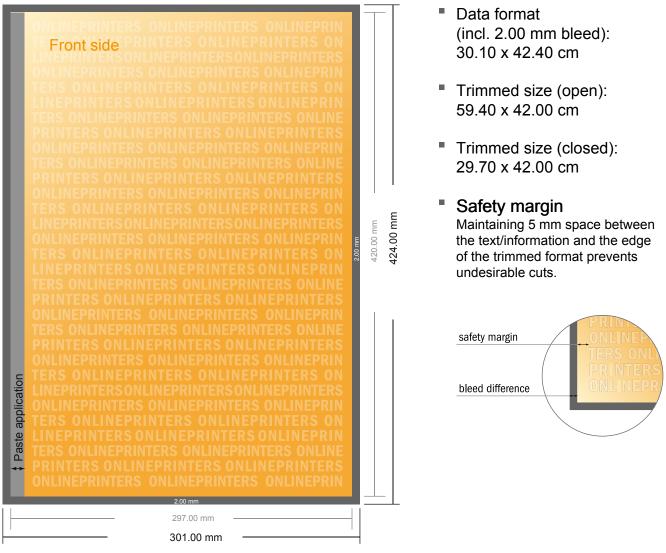

# **Gummed Mount Brochure**

A3

- Data format (incl. 2.00 mm bleed): 30.10 x 42.40 cm
- Trimmed size (open): 59.40 x 42.00 cm
- Trimmed size (closed): 29.70 x 42.00 cm

#### Safety margin

Maintaining 5 mm space between the text/information and the edge of the trimmed format prevents undesirable cuts.