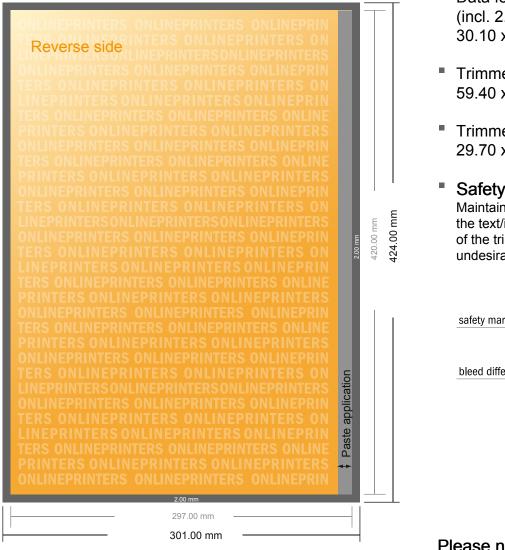

# **Gummed Mount Brochure**

A3

- Data format (incl. 2.00 mm bleed): 30.10 x 42.40 cm
- Trimmed size (open): 59.40 x 42.00 cm
- Trimmed size (closed): 29.70 x 42.00 cm

#### Safety margin

Maintaining 5 mm space between the text/information and the edge of the trimmed format prevents undesirable cuts.