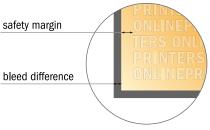

#### Safety margin

Maintaining 5 mm space between the text/information and the edge of the trimmed format prevents undesirable cuts.