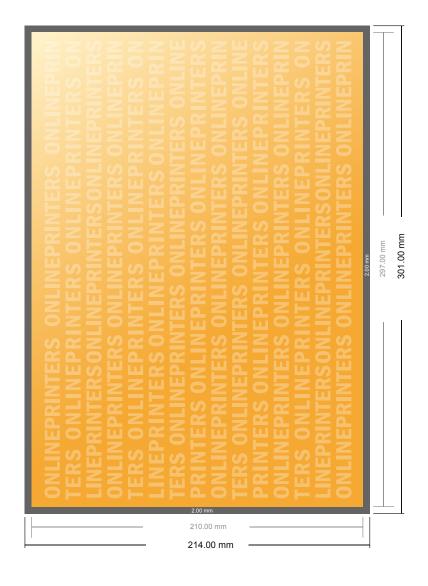

## **Placemats**

**A4** 

- Data format (incl. 2.00 mm bleed): 30.10 x 21.40 cm
- Trimmed size: 29.70 x 21.00 cm