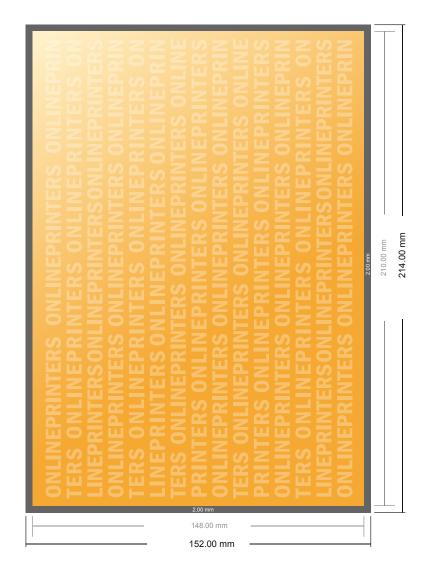

## **Placemats**

**A5** 

- Data format (incl. 2.00 mm bleed): 21.40 x 15.20 cm
- Trimmed size: 21.00 x 14.80 cm