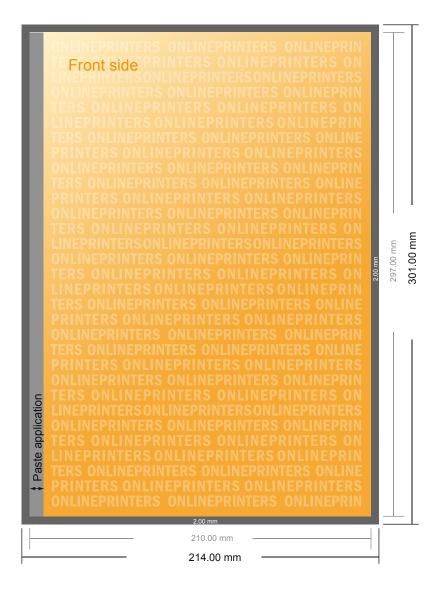

# **Gummed Mount Brochure**

A4 • Portrait

- Data format (incl. 2.00 mm bleed): 21.40 x 30.10 cm
- Trimmed size (open): 42.00 x 29.70 cm
- Trimmed size (closed): 21.00 x 29.70 cm

## Safety margin

Maintaining 5 mm space between the text/information and the edge of the trimmed format prevents undesirable cuts.

### Please note:

- Allow for trim allowance and safety margin according to instructions.
- Arrange background graphics, images or graphics up to the edge of the data format.
- Tolerances may occur during production due to cutting, punching and folding processes.
- This sketch is not drawn to scale.
- Printing data: Instructions and templates can be found under the menu item "Printing data" at www.onlineprinters.com.