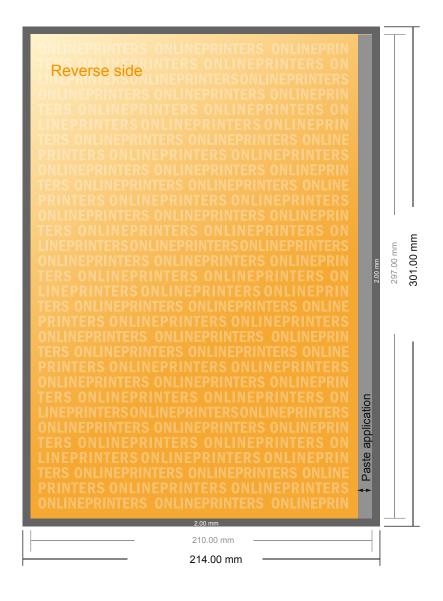

# **Gummed Mount Brochure**

A4 • Portrait

- Data format (incl. 2.00 mm bleed): 21.40 x 30.10 cm
- Trimmed size (open): 42.00 x 29.70 cm
- Trimmed size (closed): 21.00 x 29.70 cm

## Safety margin

Maintaining 5 mm space between the text/information and the edge of the trimmed format prevents undesirable cuts.

### Please note:

- Allow for trim allowance and safety margin according to instructions.
- Arrange background graphics, images or graphics up to the edge of the data format.
- Tolerances may occur during production due to cutting, punching and folding processes.
- This sketch is not drawn to scale.
- Printing data: Instructions and templates can be found under the menu item "Printing data" at www.onlineprinters.com.