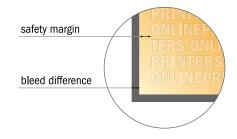

## Safety margin

Maintaining 5 mm space between the text/information and the edge of the trimmed format prevents undesirable cuts.

### Please note:

- Allow for trim allowance and safety margin according to instructions.
- Arrange background graphics, images or graphics up to the edge of the data format.
- Tolerances may occur during production due to cutting, punching and folding processes.
- This sketch is not drawn to scale.
- Printing data: Instructions and templates can be found under the menu item "Printing data" at www.onlineprinters.com.