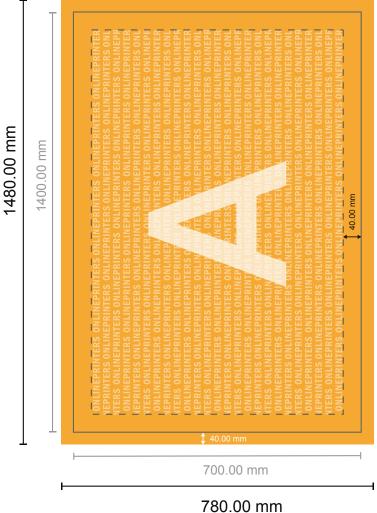

## Microfiber towels Relax

140.0 x 70.0 cm

Format view rotated by 90 degrees.

- Data format (incl. 40.00 mm bleed): 148.00 x 78.00 cm
- Trimmed size: 140.00 x 70.00 cm

## Safety margin

Maintaining 40 mm space between the text/information and the edge of the trimmed format prevents undesirable cuts.