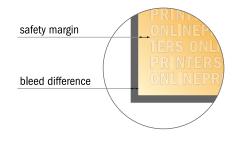

## Safety margin

Maintaining 40 mm space between the text/information and the edge of the trimmed format prevents undesirable cuts.

## Please note:

- Allow for trim allowance and safety margin according to instructions.
- Arrange background graphics, images or graphics up to the edge of the data format.
- Tolerances may occur during production due to cutting, punching and folding processes.
- This sketch is not drawn to scale.
- Printing data: Instructions and templates can be found under the menu item "Printing data" at www.onlineprinters.com.