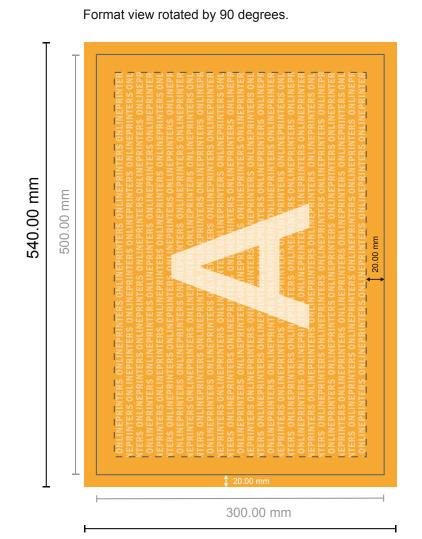

# Microfiber towels Relax

50.0 x 30.0 cm

340.00 mm

- Data format (incl. 20.00 mm bleed): 54.00 x 34.00 cm
- Trimmed size: 50.00 x 30.00 cm