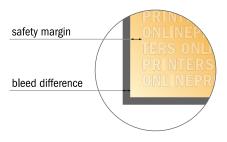

#### Safety margin

Maintaining 4 mm space between the text/information and the edge of the trimmed format prevents undesirable cuts.