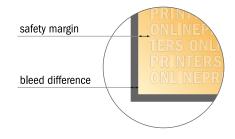

## Safety margin

Maintaining 40 mm space between the text/information and the edge of the trimmed format prevents undesirable cuts.

## Please note:

- Allow for trim allowance and safety margin according to instructions.
- Arrange background graphics, images or graphics up to the edge of the data format.
- Tolerances may occur during production due to cutting, punching and folding processes.
- This sketch is not drawn to scale.
- Printing data: Instructions and templates can be found under the menu item "Printing data" at www.onlineprinters.com.