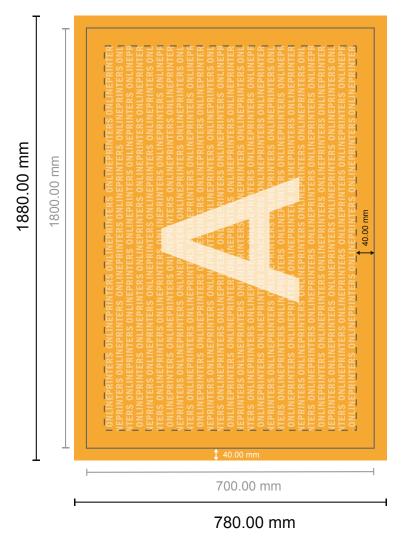

## Microfiber towels Relax

180.0 x 70.0 cm

Format view rotated by 90 degrees.

- Data format (incl. 40.00 mm bleed): 188.00 x 78.00 cm
- Trimmed size: 180.00 x 70.00 cm

## Safety margin

Maintaining 40 mm space between the text/information and the edge of the trimmed format prevents undesirable cuts.