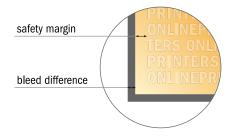

## Safety margin

Maintaining 40 mm space between the text/information and the edge of the trimmed format prevents undesirable cuts.