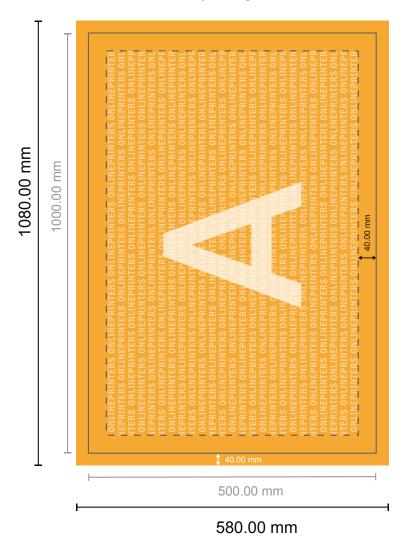

## Microfiber towels Relax

100.0 x 50.0 cm

Format view rotated by 90 degrees.

- Data format (incl. 40.00 mm bleed): 108.00 x 58.00 cm
- Trimmed size: 100.00 x 50.00 cm

## Safety margin

Maintaining 40 mm space between the text/information and the edge of the trimmed format prevents undesirable cuts.