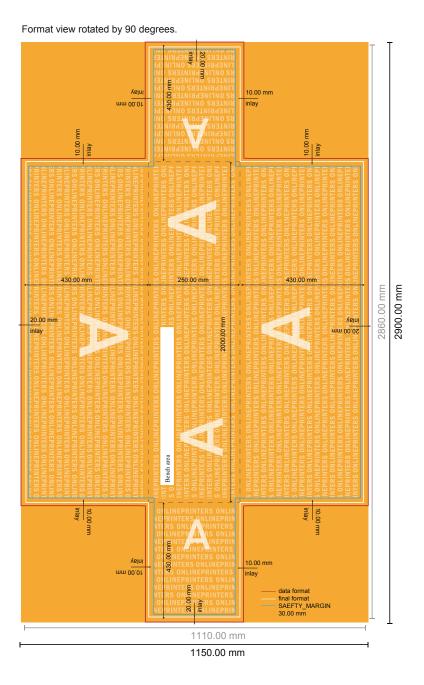

# Beer bench covers

200.0 x 25.0 cm

- Data format (incl. 20.00 mm inlay): 290.00 x 115.00 cm
- Trimmed size: 286.00 x 111.00 cm

#### Safety margin

Maintaining 3.00 mm space between the text/information and the edge of the trimmed format prevents undesirable cuts.

### Please note:

- Allow for trim allowance and safety margin according to instructions.
- Arrange background graphics, images or graphics up to the edge of the data format.
- Tolerances may occur during production due to cutting, punching and folding processes.
- This sketch is not drawn to scale.
- Printing data: Instructions and templates can be found under the menu item "Printing data" at www.onlineprinters.com.