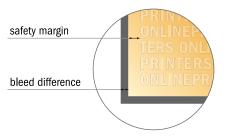

#### Safety margin

Maintaining 3.00 mm space between the text/information and the edge of the trimmed format prevents undesirable cuts.