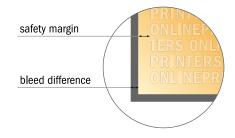

## Beer bench covers

220.0 x 25.0 cm

Format view rotated by 90 degrees.

- Data format (incl. 20.00 mm inlay): 310.00 x 115.00 cm
- Trimmed size: 306.00 x 111.00 cm
- Safety margin

Maintaining 3.00 mm space between the text/information and the edge of the trimmed format prevents undesirable cuts.

## Please note:

- Allow for trim allowance and safety margin according to instructions.
- Arrange background graphics, images or graphics up to the edge of the data format.
- Tolerances may occur during production due to cutting, punching and folding processes.
- This sketch is not drawn to scale.
- Printing data: Instructions and templates can be found under the menu item "Printing data" at www.onlineprinters.com.