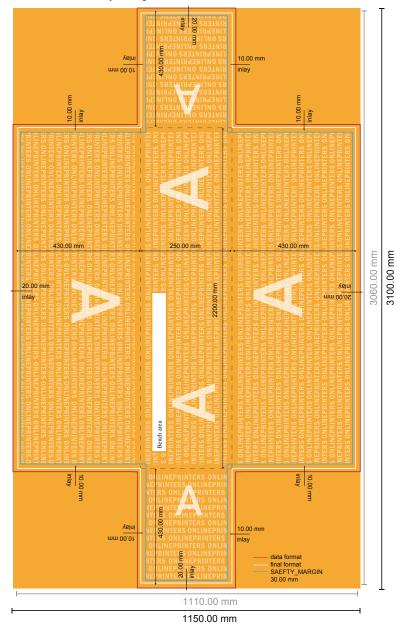

## Beer bench covers

220.0 x 25.0 cm

Format view rotated by 90 degrees.

- Data format (incl. 20.00 mm inlay): 310.00 x 115.00 cm
- Trimmed size: 306.00 x 111.00 cm
- Safety margin

Maintaining 3.00 mm space between the text/information and the edge of the trimmed format prevents undesirable cuts.