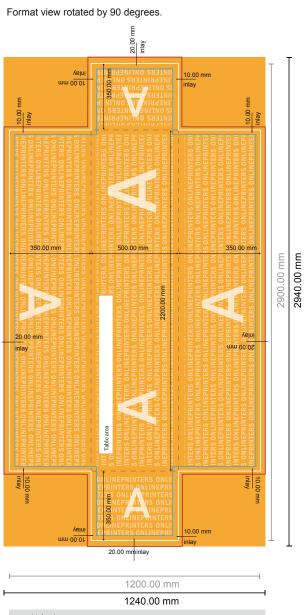

## Beer table covers

220.0 x 50.0 cm • Cover length, 35 cm

data format
final format
SAEFTY\_MARGIN
20.00 mm

30.00 mm

- Data format (incl. 20.00 mm inlay): 294.00 x 124.00 cm
- Trimmed size: 290.00 x 120.00 cm