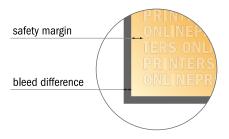

#### Safety margin

Maintaining 3.00 mm space between the text/information and the edge of the trimmed format prevents undesirable cuts.

#### Please note:

- Allow for trim allowance and safety margin according to instructions.
- Arrange background graphics, images or graphics up to the edge of the data format.
- Tolerances may occur during production due to cutting, punching and folding processes.
- This sketch is not drawn to scale.
- Printing data: Instructions and templates can be found under the menu item "Printing data" at www.onlineprinters.com.