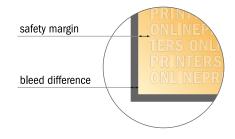

## Beer table covers

220.0 x 50.0 cm • Cover length, 75 cm

Format view rotated by 90 degrees.

- Data format (incl. 20.00 mm inlay): 374.00 x 204.00 cm
- Trimmed size: 370.00 x 200.00 cm
- Safety margin

Maintaining 3.00 mm space between the text/information and the edge of the trimmed format prevents undesirable cuts.

## Please note:

- Allow for trim allowance and safety margin according to instructions.
- Arrange background graphics, images or graphics up to the edge of the data format.
- Tolerances may occur during production due to cutting, punching and folding processes.
- This sketch is not drawn to scale.
- Printing data: Instructions and templates can be found under the menu item "Printing data" at www.onlineprinters.com.