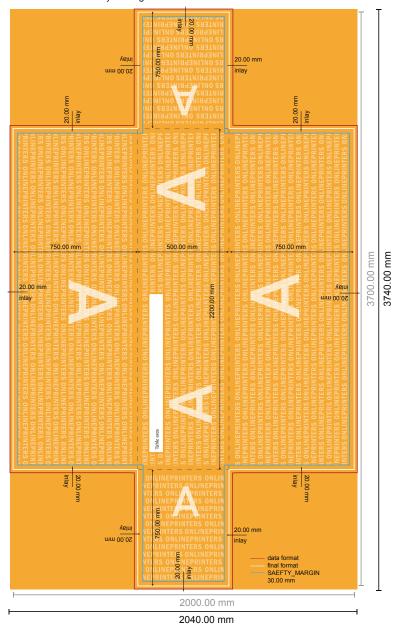

## Beer table covers

220.0 x 50.0 cm • Cover length, 75 cm

Format view rotated by 90 degrees.

- Data format (incl. 20.00 mm inlay): 374.00 x 204.00 cm
- Trimmed size: 370.00 x 200.00 cm
- Safety margin

Maintaining 3.00 mm space between the text/information and the edge of the trimmed format prevents undesirable cuts.