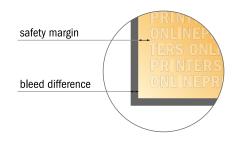

## Safety margin

Maintaining 3.00 mm space between the text/information and the edge of the trimmed format prevents undesirable cuts.

## Please note:

- Allow for trim allowance and safety margin according to instructions.
- Arrange background graphics, images or graphics up to the edge of the data format.
- Tolerances may occur during production due to cutting, punching and folding processes.
- This sketch is not drawn to scale.
- Printing data: Instructions and templates can be found under the menu item "Printing data" at www.onlineprinters.com.