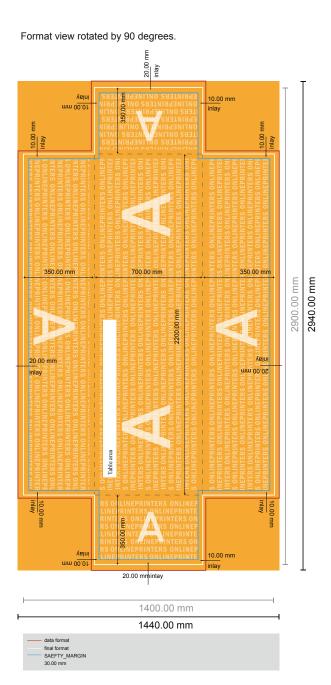

## Beer table covers

220.0 x 70.0 cm • Cover length, 35 cm

- Data format (incl. 20.00 mm inlay): 294.00 x 144.00 cm
- Trimmed size: 290.00 x 140.00 cm

## Safety margin

Maintaining 3.00 mm space between the text/information and the edge of the trimmed format prevents undesirable cuts.

## Please note:

- Allow for trim allowance and safety margin according to instructions.
- Arrange background graphics, images or graphics up to the edge of the data format.
- Tolerances may occur during production due to cutting, punching and folding processes.
- This sketch is not drawn to scale.
- Printing data: Instructions and templates can be found under the menu item "Printing data" at www.onlineprinters.com.