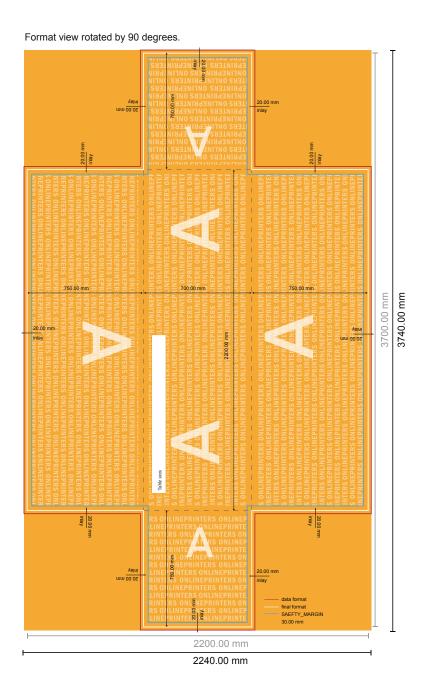

### Beer table covers

220.0 x 70.0 cm • Cover length, 75 cm

- Data format (incl. 20.00 mm inlay): 374.00 x 224.00 cm
- Trimmed size: 370.00 x 220.00 cm

#### Safety margin

Maintaining 3.00 mm space between the text/information and the edge of the trimmed format prevents undesirable cuts.