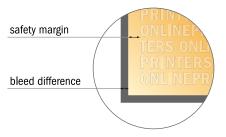

#### Safety margin

Maintaining 3.00 mm space between the text/information and the edge of the trimmed format prevents undesirable cuts.