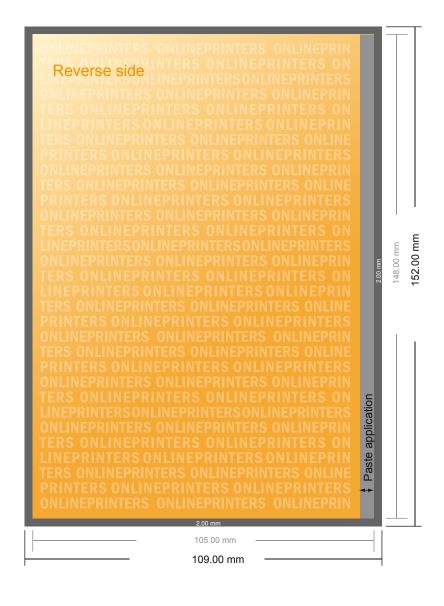

# **Gummed Mount Brochure**

A6 • Portrait

- Data format (incl. 2.00 mm bleed): 10.90 x 15.20 cm
- Trimmed size (open): 21.00 x 14.80 cm
- Trimmed size (closed): 10.50 x 14.80 cm

## Safety margin

Maintaining 5 mm space between the text/information and the edge of the trimmed format prevents undesirable cuts.

### Please note:

- Allow for trim allowance and safety margin according to instructions.
- Arrange background graphics, images or graphics up to the edge of the data format.
- Tolerances may occur during production due to cutting, punching and folding processes.
- This sketch is not drawn to scale.
- Printing data: Instructions and templates can be found under the menu item "Printing data" at www.onlineprinters.com.