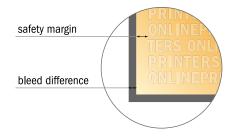

## Safety margin

Maintaining 5 mm space between the text/information and the edge of the trimmed format prevents undesirable cuts.

### Please note:

- Allow for trim allowance and safety margin according to instructions.
- Arrange background graphics, images or graphics up to the edge of the data format.
- Tolerances may occur during production due to cutting, punching and folding processes.
- This sketch is not drawn to scale.
- Printing data: Instructions and templates can be found under the menu item "Printing data" at www.onlineprinters.com.