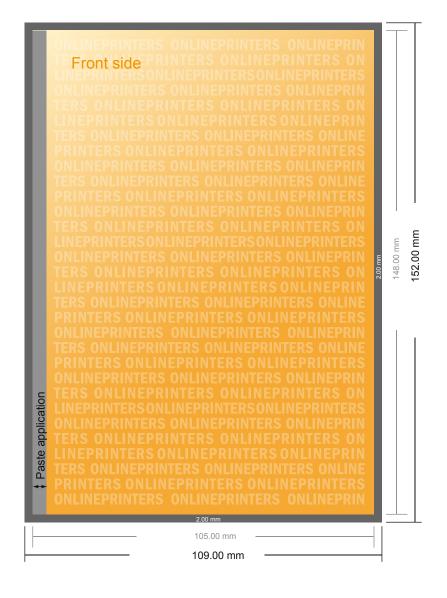

# **Gummed Mount Brochure**

A6 • Portrait

- Data format (incl. 2.00 mm bleed): 10.90 x 15.20 cm
- Trimmed size (open): 21.00 x 14.80 cm
- Trimmed size (closed): 10.50 x 14.80 cm

## Safety margin

Maintaining 5 mm space between the text/information and the edge of the trimmed format prevents undesirable cuts.

### Please note:

- Allow for trim allowance and safety margin according to instructions.
- Arrange background graphics, images or graphics up to the edge of the data format.
- Tolerances may occur during production due to cutting, punching and folding processes.
- This sketch is not drawn to scale.
- Printing data: Instructions and templates can be found under the menu item "Printing data" at www.onlineprinters.com.