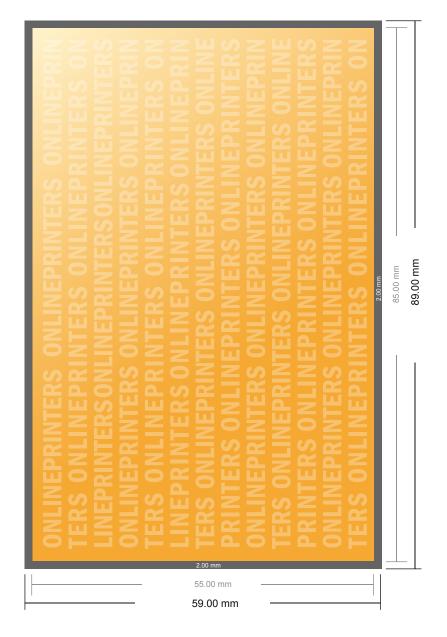

8.5 x 5.5 cm

- Data format (incl. 2.00 mm bleed): 8.90 x 5.90 cm
- Trimmed size: 8.50 x 5.50 cm
- Front side and reverse side dimensions are identical.