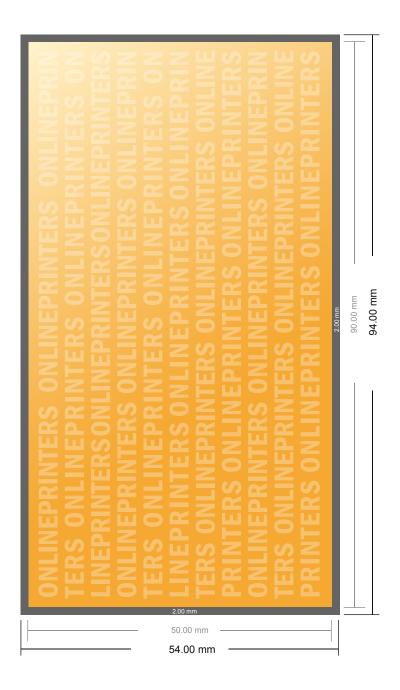

## 9.0 x 5.0 cm

- Data format (incl. 2.00 mm bleed):
  9.40 x 5.40 cm
- Trimmed size: 9.00 x 5.00 cm
- Front side and reverse side dimensions are identical.
- Safety margin

Maintaining 4 mm space between the text/information and the edge of the trimmed format prevents undesirable cuts.