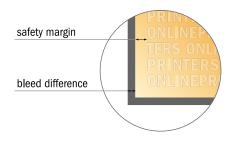

## 9.0 x 5.0 cm

- Data format (incl. 2.00 mm bleed):
  9.40 x 5.40 cm
- Trimmed size: 9.00 x 5.00 cm
- Front side and reverse side dimensions are identical.
- Safety margin

Maintaining 4 mm space between the text/information and the edge of the trimmed format prevents undesirable cuts.

## Please note:

- Allow for trim allowance and safety margin according to instructions.
- Arrange background graphics, images or graphics up to the edge of the data format.
- Tolerances may occur during production due to cutting, punching and folding processes.
- This sketch is not drawn to scale.
- Printing data: Instructions and templates can be found under the menu item "Printing data" at www.onlineprinters.com.