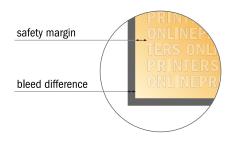

## Safety margin

Maintaining 4 mm space between the text/information and the edge of the trimmed format prevents undesirable cuts.

### Please note:

- Allow for trim allowance and safety margin according to instructions.
- Arrange background graphics, images or graphics up to the edge of the data format.
- Tolerances may occur during production due to cutting, punching and folding processes.
- This sketch is not drawn to scale.
- Printing data: Instructions and templates can be found under the menu item "Printing data" at www.onlineprinters.com.