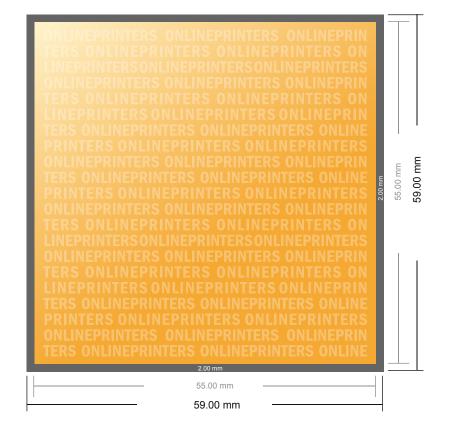

# **DATA SHEET**

5.5 x 5.5 cm

- Data format (incl. 2.00 mm bleed): 5.90 x 5.90 cm
- Trimmed size:
  5.50 x 5.50 cm

### Please note:

- Allow for trim allowance and safety margin according to instructions.
- Arrange background graphics, images or graphics up to the edge of the data format.
- Tolerances may occur during production due to cutting, punching and folding processes.
- This sketch is not drawn to scale.
- Printing data: Instructions and templates can be found under the menu item "Printing data" at www.onlineprinters.com.