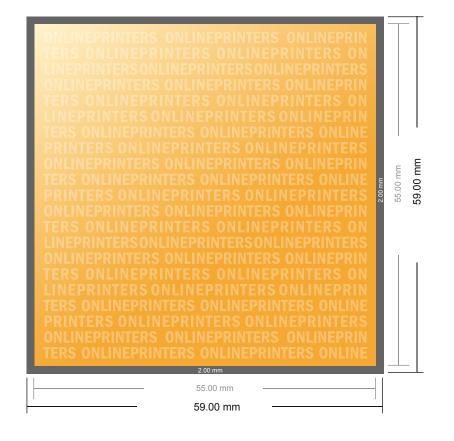

# **DATA SHEET**

5.5 x 5.5 cm

- Data format (incl. 2.00 mm bleed): 5.90 x 5.90 cm
- Trimmed size:
  5.50 x 5.50 cm

### Please note:

- Allow for trim allowance and safety margin according to instructions.
- Arrange background graphics, images or graphics up to the edge of the data format.
- Tolerances may occur during production due to cutting, punching and folding processes.
- This sketch is not drawn to scale.
- Printing data: Instructions and templates can be found under the menu item "Printing data" at www.onlineprinters.com.