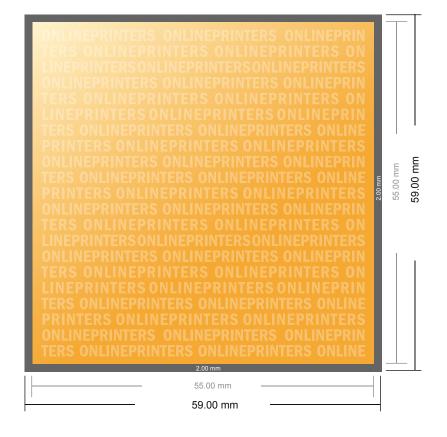

## **DATA SHEET**

5.5 x 5.5 cm

- Data format (incl. 2.00 mm bleed): 5.90 x 5.90 cm
- Trimmed size: 5.50 x 5.50 cm
- Front side and reverse side dimensions are identical.

## Safety margin

Maintaining 4 mm space between the text/information and the edge of the trimmed format prevents undesirable cuts.