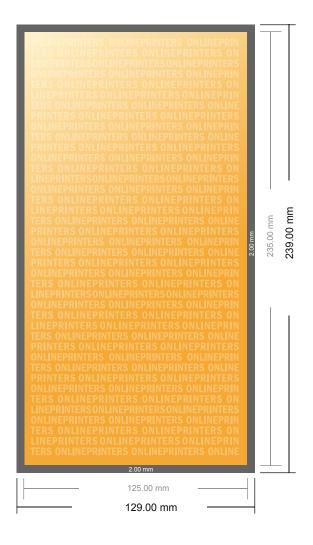

## **Postcards**

Maxi

- Data format (incl. 2.00 mm bleed): 12.90 x 23.90 cm
- Trimmed size: 12.50 x 23.50 cm

## Safety margin

Maintaining 4 mm space between the text/information and the edge of the trimmed format prevents undesirable cuts.