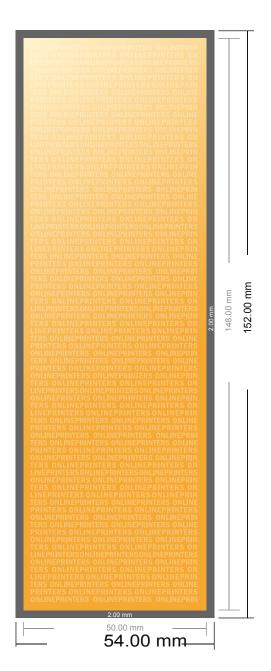

## **Postcards**

**DIN-A6 Half** 

- Data format (incl. 2.00 mm bleed): 5.40 x 15.20 cm
- Trimmed size: 5.00 x 14.80 cm