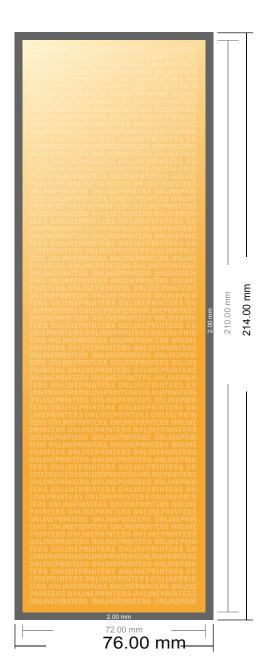

## **Postcards**

**DIN-A5 Half** 

- Data format (incl. 2.00 mm bleed): 7.60 x 21.40 cm
- Trimmed size: 7.20 x 21.00 cm