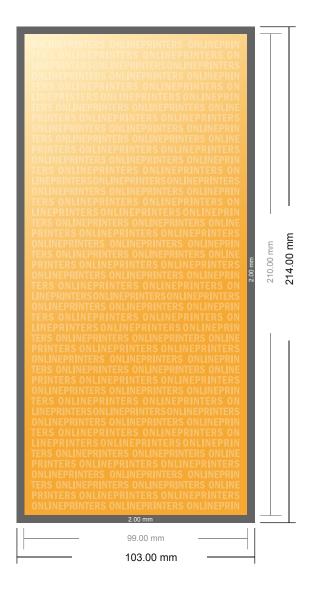

## **Postcards**

1/3 DIN-A4

- Data format (incl. 2.00 mm bleed): 10.30 x 21.40 cm
- Trimmed size: 9.90 x 21.00 cm

## Safety margin

Maintaining 4 mm space between the text/information and the edge of the trimmed format prevents undesirable cuts.

## Please note:

- Allow for trim allowance and safety margin according to instructions.
- Arrange background graphics, images or graphics up to the edge of the data format.
- Tolerances may occur during production due to cutting, punching and folding processes.
- This sketch is not drawn to scale.
- Printing data: Instructions and templates can be found under the menu item "Printing data" at www.onlineprinters.com.