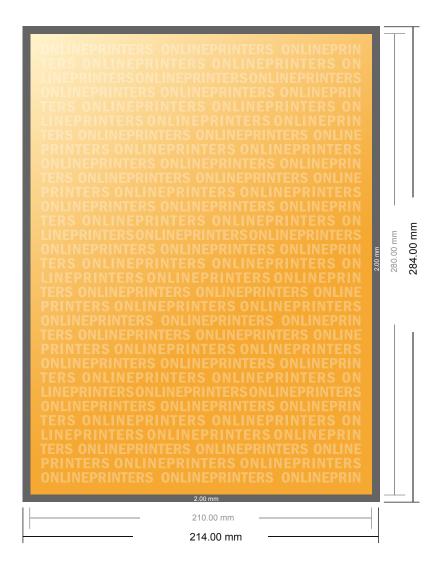

## **Postcards**

Art-Size

- Data format (incl. 2.00 mm bleed): 21.40 x 28.40 cm
- Trimmed size: 21.00 x 28.00 cm

## Safety margin

Maintaining 4 mm space between the text/information and the edge of the trimmed format prevents undesirable cuts.