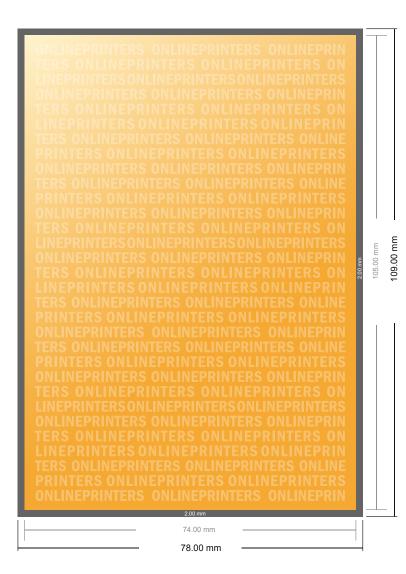

## Postcards

A7

- Data format (incl. 2.00 mm bleed): 7.80 x 10.90 cm
- Trimmed size:
  7.40 x 10.50 cm

#### Safety margin

Maintaining 4 mm space between the text/information and the edge of the trimmed format prevents undesirable cuts.