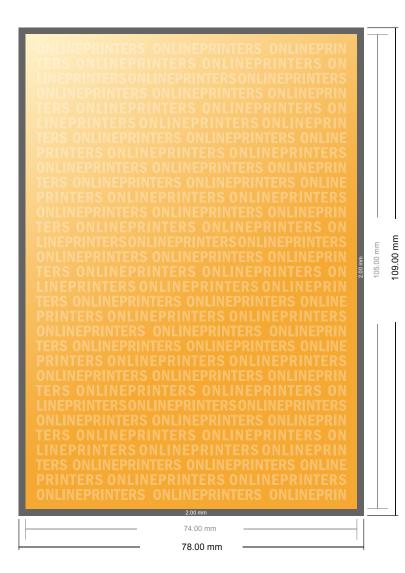

# Eco/natural paper postcards

A7

- Data format (incl. 2.00 mm bleed): 7.80 x 10.90 cm
- Trimmed size: 7.40 x 10.50 cm
- Front side and reverse side dimensions are identical.

#### Safety margin

Maintaining 4 mm space between the text/information and the edge of the trimmed format prevents undesirable cuts.