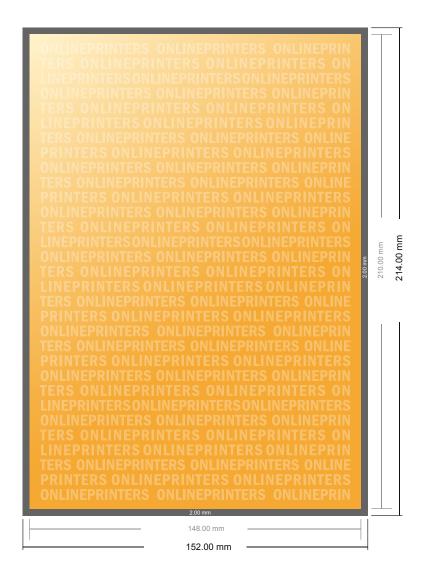

## Eco/natural paper postcards

**A5** 

- Data format (incl. 2.00 mm bleed): 15.20 x 21.40 cm
- Trimmed size: 14.80 x 21.00 cm
- Front side and reverse side dimensions are identical.