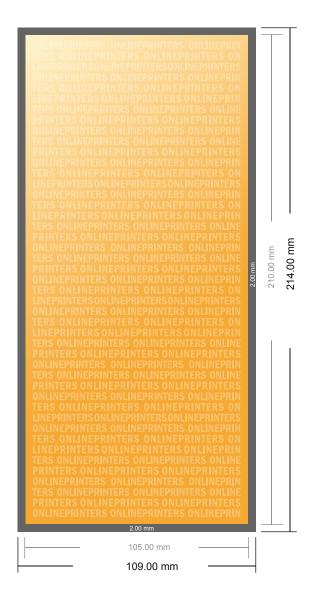

## Eco/natural paper postcards

DL

- Data format (incl. 2.00 mm bleed): 10.90 x 21.40 cm
- Trimmed size: 10.50 x 21.00 cm
- Front side and reverse side dimensions are identical.

## Safety margin

Maintaining 4 mm space between the text/information and the edge of the trimmed format prevents undesirable cuts.