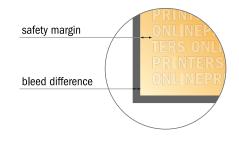

## Safety margin

Maintaining 4 mm space between the text/information and the edge of the trimmed format prevents undesirable cuts.

## Please note:

- Allow for trim allowance and safety margin according to instructions.
- Arrange background graphics, images or graphics up to the edge of the data format.
- Tolerances may occur during production due to cutting, punching and folding processes.
- This sketch is not drawn to scale.
- Printing data: Instructions and templates can be found under the menu item "Printing data" at www.onlineprinters.com.