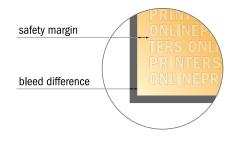

## Safety margin

Maintaining 4 mm space between the text/information and the edge of the trimmed format prevents undesirable cuts.

## Please note:

- Allow for trim allowance and safety margin according to instructions.
- Arrange background graphics, images or graphics up to the edge of the data format.
- Tolerances may occur during production due to cutting, punching and folding processes.
- This sketch is not drawn to scale.
- Printing data: Instructions and templates can be found under the menu item "Printing data" at www.onlineprinters.com.