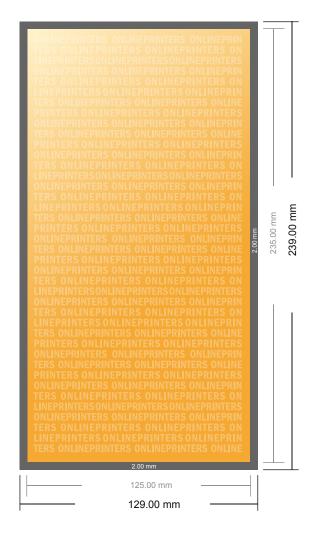

## Eco/natural paper postcards

Maxi

- Data format (incl. 2.00 mm bleed): 12.90 x 23.90 cm
- Trimmed size: 12.50 x 23.50 cm
- Front side and reverse side dimensions are identical.