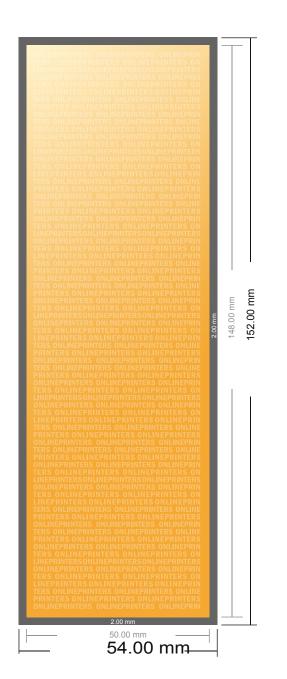

## Eco/natural paper postcards

DIN-A6 Half

- Data format (incl. 2.00 mm bleed):
   5.40 x 15.20 cm
- Trimmed size:
  5.00 x 14.80 cm
- Front side and reverse side dimensions are identical.
- Safety margin

Maintaining 4 mm space between the text/information and the edge of the trimmed format prevents undesirable cuts.