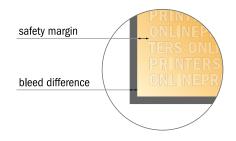

Maintaining 4 mm space between the text/information and the edge of the trimmed format prevents undesirable cuts.

## Please note:

- Allow for trim allowance and safety margin according to instructions.
- Arrange background graphics, images or graphics up to the edge of the data format.
- Tolerances may occur during production due to cutting, punching and folding processes.
- This sketch is not drawn to scale.
- Printing data: Instructions and templates can be found under the menu item "Printing data" at www.onlineprinters.com.