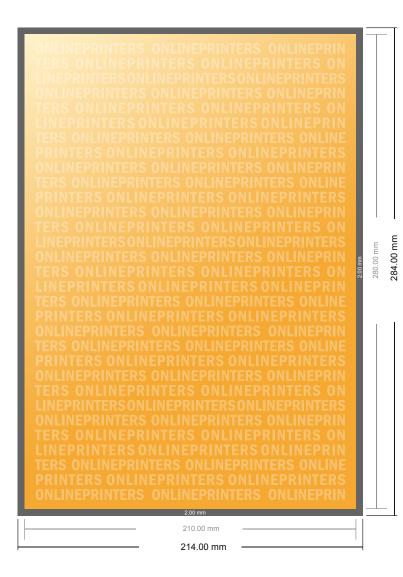

### Eco/natural paper postcards

Art-Size

- Data format (incl. 2.00 mm bleed): 21.40 x 28.40 cm
- Trimmed size: 21.00 x 28.00 cm
- Front side and reverse side dimensions are identical.