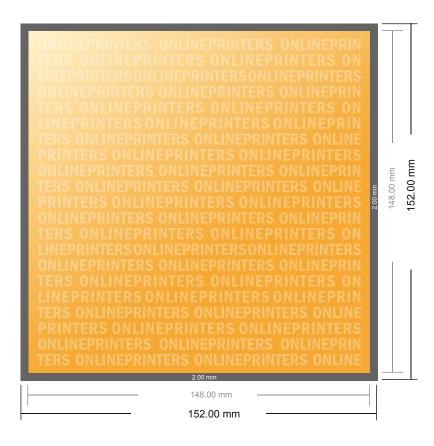

# Eco/natural paper postcards

A5-Square

- Data format (incl. 2.00 mm bleed): 15.20 x 15.20 cm
- Trimmed size: 14.80 x 14.80 cm
- Front side and reverse side dimensions are identical.