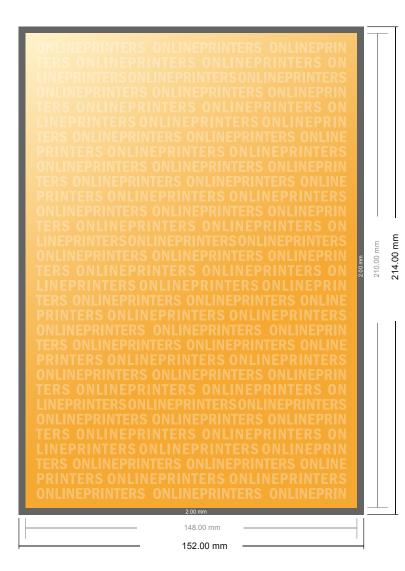

# Autograph cards

A5

- Data format (incl. 2.00 mm bleed): 15.20 x 21.40 cm
- Trimmed size: 14.80 x 21.00 cm
- Front side and reverse side dimensions are identical.