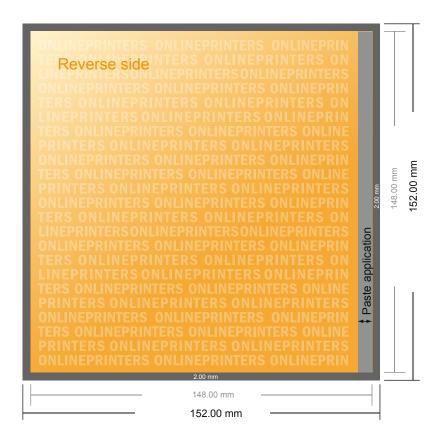

# **Gummed Mount Brochure**

A5-Square

- Data format (incl. 2.00 mm bleed): 15.20 x 15.20 cm
- Trimmed size (open): 29.60 x 14.80 cm
- Trimmed size (closed): 14.80 x 14.80 cm

## Safety margin

Maintaining 5 mm space between the text/information and the edge of the trimmed format prevents undesirable cuts.

### Please note:

- Allow for trim allowance and safety margin according to instructions.
- Arrange background graphics, images or graphics up to the edge of the data format.
- Tolerances may occur during production due to cutting, punching and folding processes.
- This sketch is not drawn to scale.
- Printing data: Instructions and templates can be found under the menu item "Printing data" at www.onlineprinters.com.