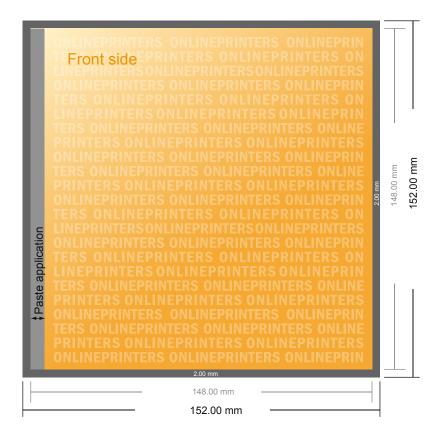

# **Gummed Mount Brochure**

A5-Square

- Data format (incl. 2.00 mm bleed): 15.20 x 15.20 cm
- Trimmed size (open): 29.60 x 14.80 cm
- Trimmed size (closed): 14.80 x 14.80 cm

## Safety margin

Maintaining 5 mm space between the text/information and the edge of the trimmed format prevents undesirable cuts.

### Please note:

- Allow for trim allowance and safety margin according to instructions.
- Arrange background graphics, images or graphics up to the edge of the data format.
- Tolerances may occur during production due to cutting, punching and folding processes.
- This sketch is not drawn to scale.
- Printing data: Instructions and templates can be found under the menu item "Printing data" at www.onlineprinters.com.