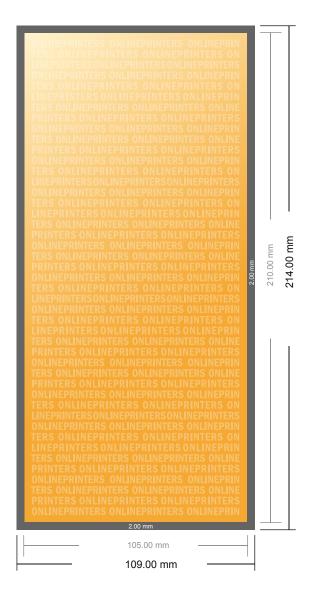

## Autograph cards

DL

- Data format (incl. 2.00 mm bleed): 10.90 x 21.40 cm
- Trimmed size: 10.50 x 21.00 cm
- Front side and reverse side dimensions are identical.