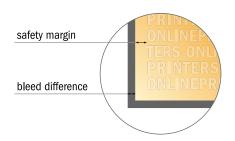

## Safety margin

Maintaining 4 mm space between the text/information and the edge of the trimmed format prevents undesirable cuts.

## Please note:

- Allow for trim allowance and safety margin according to instructions.
- Arrange background graphics, images or graphics up to the edge of the data format.
- Tolerances may occur during production due to cutting, punching and folding processes.
- This sketch is not drawn to scale.
- Printing data: Instructions and templates can be found under the menu item "Printing data" at www.onlineprinters.com.