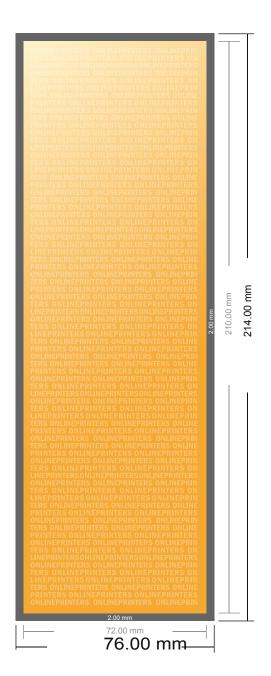

## Autograph cards

**DIN-A5 Half** 

- Data format (incl. 2.00 mm bleed): 7.60 x 21.40 cm
- Trimmed size:7.20 x 21.00 cm
- Front side and reverse side dimensions are identical.