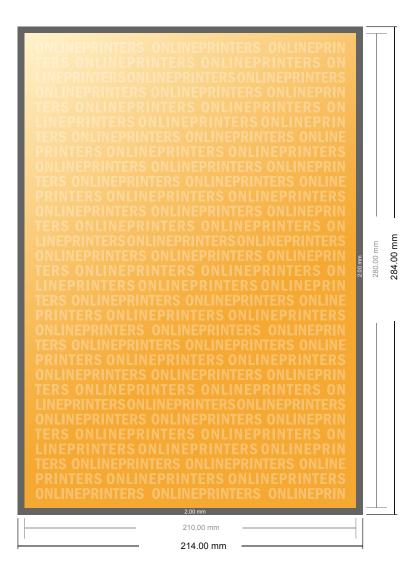

# Autograph cards

Art-Size

- Data format (incl. 2.00 mm bleed): 21.40 x 28.40 cm
- Trimmed size: 21.00 x 28.00 cm
- Front side and reverse side dimensions are identical.