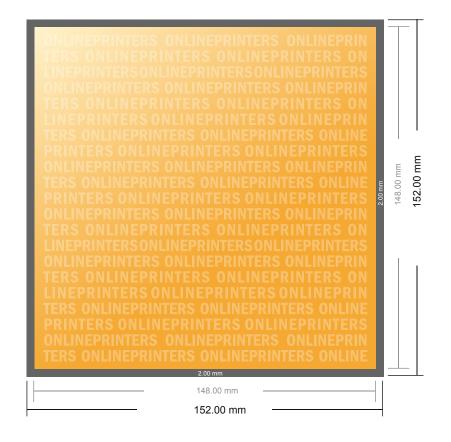

## Autograph cards

A5-Square

- Data format (incl. 2.00 mm bleed): 15.20 x 15.20 cm
- Trimmed size: 14.80 x 14.80 cm
- Front side and reverse side dimensions are identical.