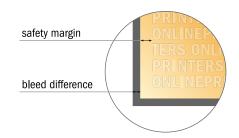

## Safety margin

Maintaining 4 mm space between the text/information and the edge of the trimmed format prevents undesirable cuts.

## Please note:

- Allow for trim allowance and safety margin according to instructions.
- Arrange background graphics, images or graphics up to the edge of the data format.
- Tolerances may occur during production due to cutting, punching and folding processes.
- This sketch is not drawn to scale.
- Printing data: Instructions and templates can be found under the menu item "Printing data" at www.onlineprinters.com.