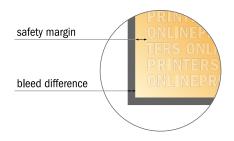

## **Gummed Mount Brochure**

A6-Square

- Data format (incl. 2.00 mm bleed): 10.90 x 10.90 cm
- Trimmed size (open): 21.00 x 10.50 cm
- Trimmed size (closed): 10.50 x 10.50 cm
- Safety margin Maintaining 5 mm space between the text/information and the edge of the trimmed format prevents undesirable cuts.

#### Please note:

- Allow for trim allowance and safety margin according to instructions.
- Arrange background graphics, images or graphics up to the edge of the data format.
- Tolerances may occur during production due to cutting, punching and folding processes.
- This sketch is not drawn to scale.
- Printing data: Instructions and templates can be found under the menu item "Printing data" at www.onlineprinters.com.