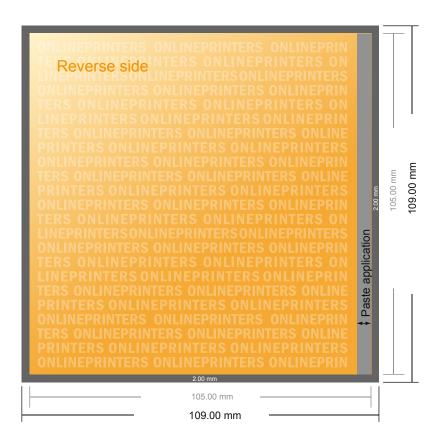

## **Gummed Mount Brochure**

A6-Square

- Data format (incl. 2.00 mm bleed): 10.90 x 10.90 cm
- Trimmed size (open): 21.00 x 10.50 cm
- Trimmed size (closed): 10.50 x 10.50 cm
- Safety margin Maintaining 5 mm space between the text/information and the edge of the trimmed format prevents undesirable cuts.

#### Please note:

- Allow for trim allowance and safety margin according to instructions.
- Arrange background graphics, images or graphics up to the edge of the data format.
- Tolerances may occur during production due to cutting, punching and folding processes.
- This sketch is not drawn to scale.
- Printing data: Instructions and templates can be found under the menu item "Printing data" at www.onlineprinters.com.