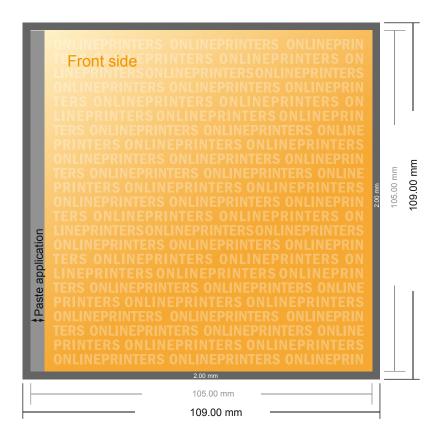

## **Gummed Mount Brochure**

A6-Square

- Data format (incl. 2.00 mm bleed): 10.90 x 10.90 cm
- Trimmed size (open): 21.00 x 10.50 cm
- Trimmed size (closed): 10.50 x 10.50 cm
- Safety margin Maintaining 5 mm space between the text/information and the edge of the trimmed format prevents undesirable cuts.

#### Please note:

- Allow for trim allowance and safety margin according to instructions.
- Arrange background graphics, images or graphics up to the edge of the data format.
- Tolerances may occur during production due to cutting, punching and folding processes.
- This sketch is not drawn to scale.
- Printing data: Instructions and templates can be found under the menu item "Printing data" at www.onlineprinters.com.