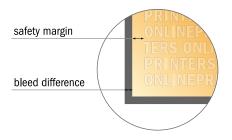

## **Gummed Mount Brochure**

A6-Square

- Data format (incl. 2.00 mm bleed): 10.90 x 10.90 cm
- Trimmed size (open): 21.00 x 10.50 cm
- Trimmed size (closed): 10.50 x 10.50 cm
- Safety margin Maintaining 5 mm space between the text/information and the edge of the trimmed format prevents undesirable cuts.

#### Please note:

- Allow for trim allowance and safety margin according to instructions.
- Arrange background graphics, images or graphics up to the edge of the data format.
- Tolerances may occur during production due to cutting, punching and folding processes.
- This sketch is not drawn to scale.
- Printing data: Instructions and templates can be found under the menu item "Printing data" at www.onlineprinters.com.