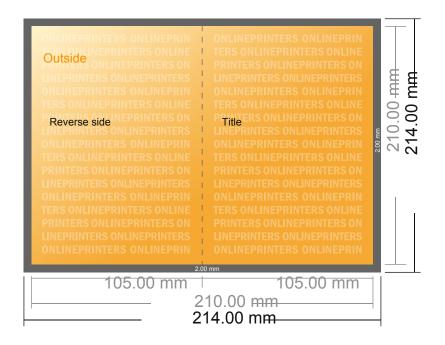

### Eco/natural paper folded cards Portrait

DL • Single fold • 4 pages

- Data format (incl. 2.00 mm bleed): 21.40 x 21.40 cm
- Trimmed size (open): 21.00 x 21.00 cm
- Trimmed size (closed): 10.50 x 21.00 cm

#### Safety margin

Maintaining 4 mm space between the text/information and the edge of the trimmed format prevents undesirable cuts.

#### Please note:

- Allow for trim allowance and safety margin according to instructions.
- Arrange background graphics, images or graphics up to the edge of the data format.
- Tolerances may occur during production due to cutting, punching and folding processes.
- This sketch is not drawn to scale.
- Printing data: Instructions and templates can be found under the menu item "Printing data" at www.onlineprinters.com.