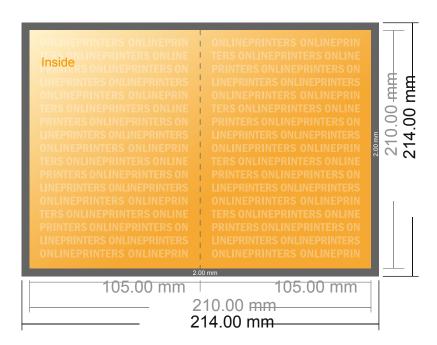

## Eco/natural paper folded cards Portrait

DL • Single fold • 4 pages

- Data format (incl. 2.00 mm bleed): 21.40 x 21.40 cm
- Trimmed size (open): 21.00 x 21.00 cm
- Trimmed size (closed): 10.50 x 21.00 cm

#### Safety margin

Maintaining 4 mm space between the text/information and the edge of the trimmed format prevents undesirable cuts.

#### Please note:

- Allow for trim allowance and safety margin according to instructions.
- Arrange background graphics, images or graphics up to the edge of the data format.
- Tolerances may occur during production due to cutting, punching and folding processes.
- This sketch is not drawn to scale.
- Printing data: Instructions and templates can be found under the menu item "Printing data" at www.onlineprinters.com.