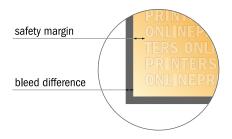

#### Safety margin

Maintaining 4 mm space between the text/information and the edge of the trimmed format prevents undesirable cuts.

#### Please note:

- Allow for trim allowance and safety margin according to instructions.
- Arrange background graphics, images or graphics up to the edge of the data format.
- Tolerances may occur during production due to cutting, punching and folding processes.
- This sketch is not drawn to scale.
- Printing data: Instructions and templates can be found under the menu item "Printing data" at www.onlineprinters.com.