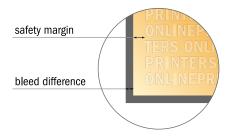

#### Safety margin

Maintaining 4 mm space between the text/information and the edge of the trimmed format prevents undesirable cuts.

#### Please note:

- Allow for trim allowance and safety margin according to instructions.
- Arrange background graphics, images or graphics up to the edge of the data format.
- Tolerances may occur during production due to cutting, punching and folding processes.
- This sketch is not drawn to scale.
- Printing data: Instructions and templates can be found under the menu item "Printing data" at www.onlineprinters.com.